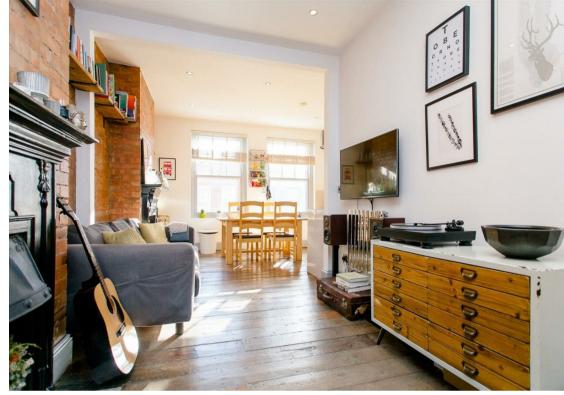

Having the historical Roman Road Market within a moments' walk of the development you really are in the centre of the social hub of Bow, East London.

From the designer kitchen, exposed brickwork, original timber floorboards, sash windows and high ceilings this property provides the perfect blend of charm and style.

Comprising a generously proportioned living/entertaining space which is open plan to a sleek modern fitted kitchen with quartz work surfaces. The bathroom is smartly kitted out in highly polished sandstone from floor-to-ceiling and features a large walk-in shower cubicle.