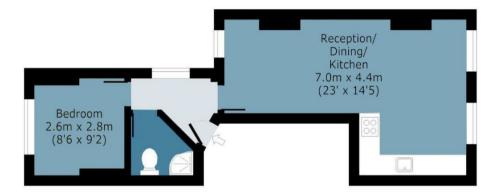

#### **Red Brick Court**

Approx. Gross Internal Area 38.57 Sq M (415 Sq Ft)

#### First Floor

Approx. 38.57 Sq. meters (415 Sq. feet)

Measurements are approximate and for illustration purposes only. While we do not doubt the accuracy and completeness, we advise you conduct a careful independent assessment of the property to determine monetary value.