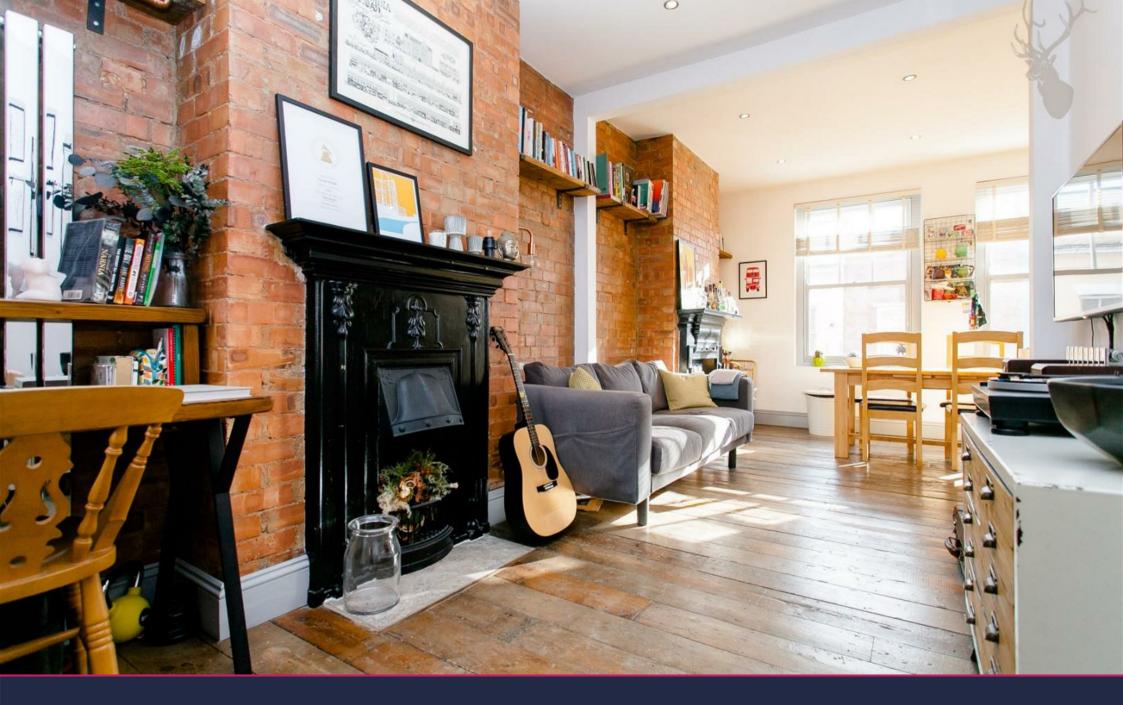

Having the historical Roman Road Market within a moments' walk of the development you really are in the centre of the social hub of Bow, East London.

From the designer kitchen, exposed brickwork, original timber floorboards, sash windows and high ceilings this property provides the perfect blend of charm and style.

Comprising a generously proportioned living/entertaining space which is open plan to a sleek modern fitted kitchen with quartz work surfaces. The bathroom is smartly kitted out in highly polished sandstone from floor-to-ceiling and features a large walk-in shower cubicle.