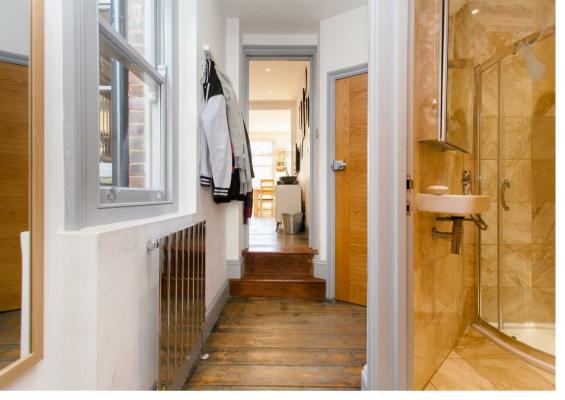

Comprising a generously proportioned living/entertaining space which is open plan to a sleek modern fitted kitchen with quartz work surfaces. The bathroom is smartly kitted out in highly polished sandstone from floor-to-ceiling and features a large walk-in shower cubicle.