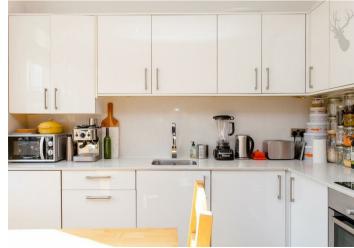

Having the historical Roman Road Market within a moments' walk of the development you really are in the centre of the social hub of Bow, East London.

From the designer kitchen, exposed brickwork, original timber floorboards, sash windows and high ceilings this property provides the perfect blend of charm and style.

Comprising a generously proportioned living/entertaining space which is open plan to a sleek modern fitted kitchen with quartz work surfaces. The bathroom is smartly kitted out in highly polished sandstone from floor-to-ceiling and features a large walk-in shower cubicle.