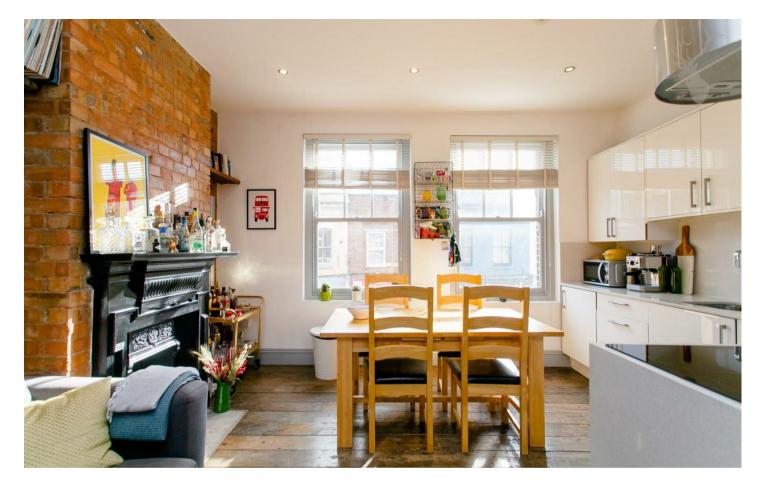

Having the historical Roman Road Market within a moments' walk of the development you really are in the centre of the social hub of Bow, East London.

From the designer kitchen, exposed brickwork, original timber floorboards, sash windows and high ceilings this property provides the perfect blend of charm and style.

Comprising a generously proportioned living/entertaining space which is open plan to a sleek modern fitted kitchen with quartz work surfaces. The bathroom is smartly kitted out in highly polished sandstone from floor-to-ceiling and features a large walk-in shower cubicle.