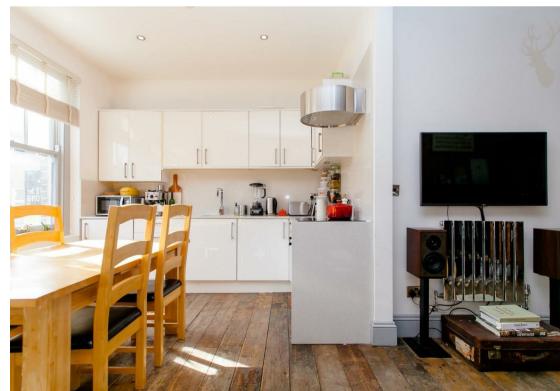

Having the historical Roman Road Market within a moments' walk of the development you really are in the centre of the social hub of Bow, East London.

From the designer kitchen, exposed brickwork, original timber floorboards, sash windows and high ceilings this property provides the perfect blend of charm and style.

Comprising a generously proportioned living/entertaining space which is open plan to a sleek modern fitted kitchen with quartz work surfaces. The bathroom is smartly kitted out in highly polished sandstone from floor-to-ceiling and features a large walk-in shower cubicle.